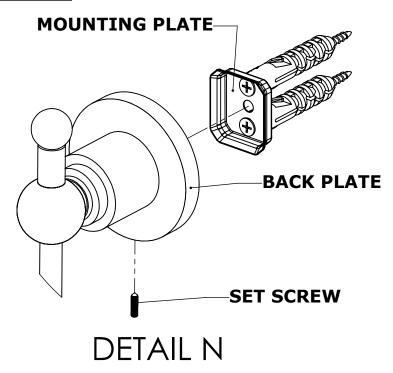

### **Step 2:** Attach Bracket to Mounting Plate.

Place bracket on mounting plate and secure by tightening set screw as shown below.