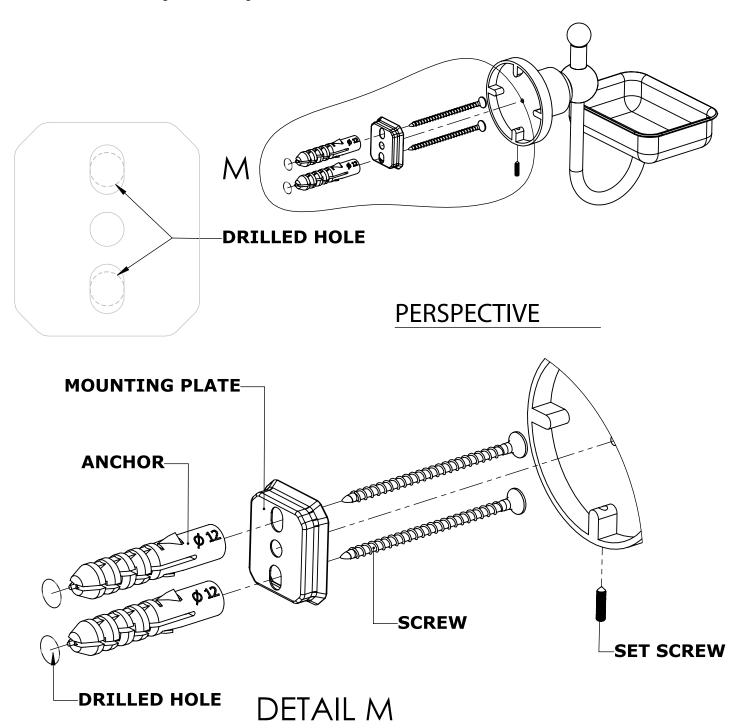

#### Step 1: Drill holes in Wall for screw anchors and attach Mounting Plate to Wall

Determine your desired location for installation and make a mark for the location of the mounting plate. Remove mounting plate from backplate by loosening set screw in backplate as pictured below. Place center hole of mounting plate over mark made above. Make 2 marks where mounting screws will be placed as shown below. Drill hole at each of the marks. (You may substitute other style mounting anchors or screws if desired). Place anchors into the holes made. Place mounting plate over holes and secure to mounting surface using screws as shown below.

### **PERSPECTIVE**