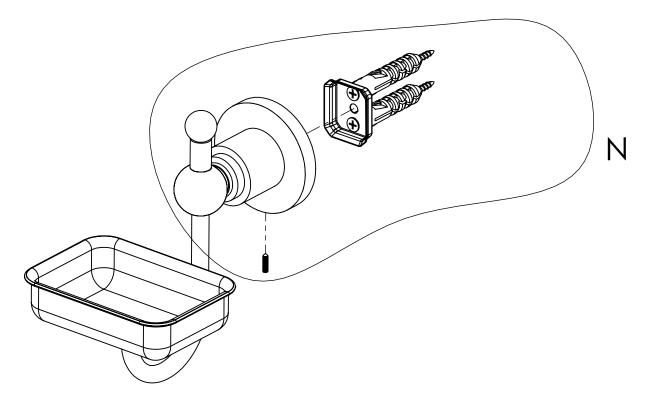

### **Step 2:** Attach Bracket to Mounting Plate.

Place bracket on mounting plate and secure by tightening set screw as shown below.